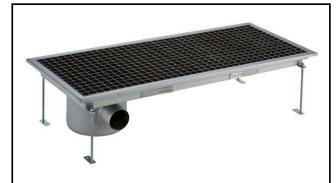

Floor Drains and Collecting Tanks Floor Drain with Stainless Steel Grate and Side Drain - Horizontal outlet 400x950 mm

| ITEM #  |   |
|---------|---|
| MODEL # |   |
| NAME #  |   |
| SIS #   |   |
| AIA #   |   |
| AIA #   | _ |

328057 (FDC40100)

Floor Drainage Channel with stainless steel grate, side drain - horizontal outlet, 400x950

#### Item No.

Constructed in 304 AISI stainless steel. Collecting tank with side siphon and horizontal drain pipe. Anti-slip mesh grate.

#### Main Features

- Easy to install.
- Anti-odour syphon.
- Removable waste blocking filter.
- Rag bolt for floor fixing.
- Easy to inspect for any possible waste removal action.
- Electrochemical finishing gives grids a bright apperance.
- Ideal for any drain solution, particularly suggested for great amounts of water drained during cleaning operations.
- Collecting tanks with side siphon.

### Construction

- Anti-slip mesh 25x25 mm grating, h=25 mm, 1.5 mm in thickness.
- Constructed entirely in 304 AISI stainless steel.
- Adjustable leveling feet.
- Collecting tanks available with horizontal drain pipe.