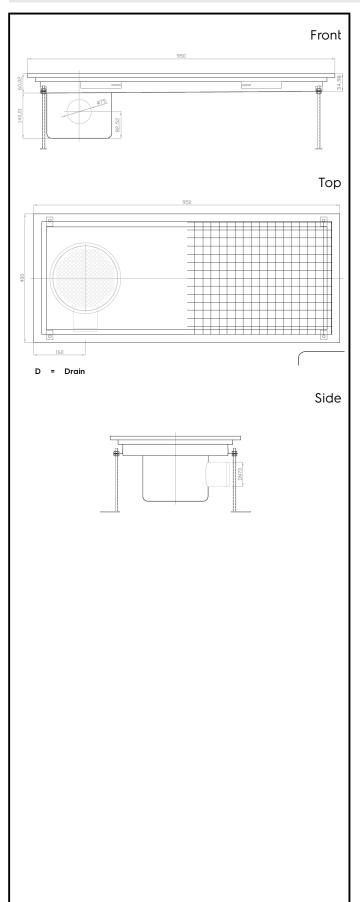

## **Key Information:**

External dimensions, Width:

328057 (FDC40100) 950 mm External dimensions, Depth: 400 mm External dimensions, Height: 200 mm Net weight: 20 kg